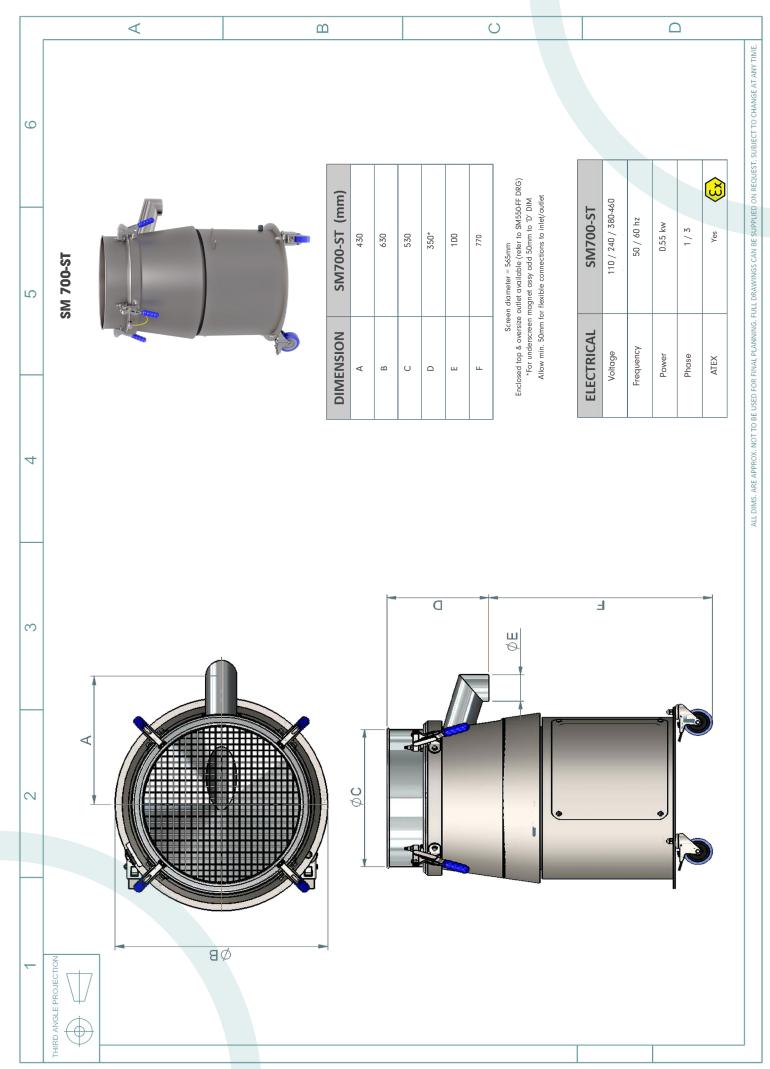

# 700-ST

The 700-ST combines the highest degree of control with the most hygienic design elements.

Fully stainless steel contact parts and external components mean it can be used in the most demanding environments, whilst tool-free, quick change mesh screens minimise downtime between batches.

It is available with a mobile base assembly as standard, supplied with adjustable bolt-down feet, and can be upgraded to fully stainless steel construction throughout.

## Features & Benefits

- High throughput for a low footprint machine
- A fully enclosed system
- · Wet or dry applications
- Easy-Clean, hygienic design
- Conforms to CE, UKCA, FDA, and EC 1935/2004 regulations
- Rated ATEX zone 22 II 3D
- No tool quick change screens

- All stainless steel body with 316 contact parts
- Dust and waterproof to at least IP65
- · Low maintenance/running costs tool free disassembly & minimal servicing
- A mobile unit that can be used under big bag or bulk container discharging systems, or in production lines at Critical Control Points