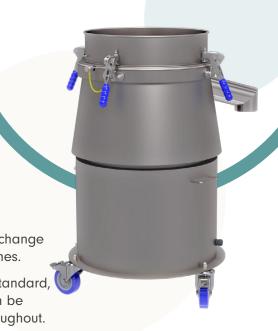

# 700-ST

The 700-ST combines the highest degree of control with the most hygienic design elements.

Fully stainless steel contact parts and external components mean it can be used in the most demanding environments, whilst tool-free, quick change mesh screens minimise downtime between batches.

It is available with a mobile base assembly as standard, supplied with adjustable bolt-down feet, and can be upgraded to fully stainless steel construction throughout.

## Features & Benefits

- High throughput for a low footprint machine
- A fully enclosed system
- · Wet or dry applications
- Easy-Clean, hygienic design
- Conforms to CE, UKCA, FDA, and EC 1935/2004 regulations
- Rated ATEX zone 22 II 3D
- No tool quick change screens

- All stainless steel body with 316 contact parts
- Dust and waterproof to at least IP65
- · Low maintenance/running costs tool free disassembly & minimal servicing
- A mobile unit that can be used under big bag or bulk container discharging systems, or in production lines at Critical Control Points